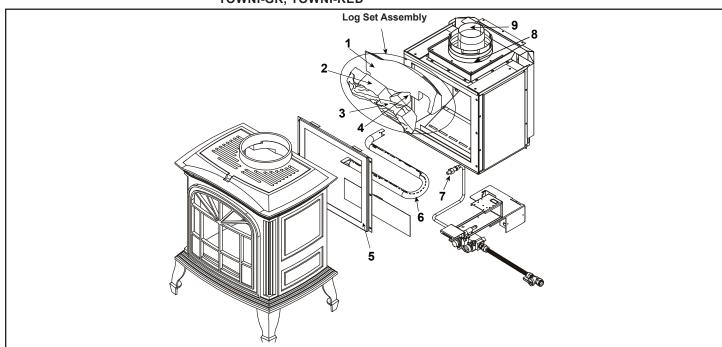

| ITEM | DESCRIPTION              | COMMENTS            | PART NUMBER |   |
|------|--------------------------|---------------------|-------------|---|
|      | Log Set Assembly         | No longer available | LOGS-TOWN1  |   |
| 1    | Log 1                    | No longer available | SRV419-705  |   |
| 2    | Log 2                    |                     | SRV446-703  |   |
| 3    | Log 3                    | No longer available | SRV446-714  |   |
| 4    | Log 4                    | No longer available | SRV446-715  |   |
| 5    | Glass Door Assembly      | No longer available | GLA-TOWN1   |   |
| 6    | Tube Burner NG/LP        | No longer available | 419-327A    |   |
| 7    | Burner Orifice NG (#38A) | No longer available | 057-800     |   |
| 1    | Burner Orifice LP (#53A) |                     | 060-801     | Y |
| 8    | Starting Collar - Outer  | No longer available | 656-126     |   |
| 9    | Starting Collar - Inner  | No longer available | 419-220     |   |
|      | Junction Box             | No longer available | 040-250A    |   |
|      | Switch, On/Off           |                     | 060-521A    | Y |
|      | Piezo Ignitor            |                     | 291-513     | Y |
|      | Pilot Assembly NG        |                     | 446-510A    | Y |
|      | Pilot Assembly LP        |                     | 446-511A    | Y |
|      | Thermopile               |                     | 2103-512    | Y |
|      | Thermocouple             |                     | 446-511     | Y |
|      | Pilot Tube               |                     | SRV446-301  | Y |
|      | Service Bolt Kit         | No longer available | SRV419-800  |   |
|      | Valve LP                 |                     | 060-523     | Y |
|      | Valve NG                 |                     | 060-522     | Y |